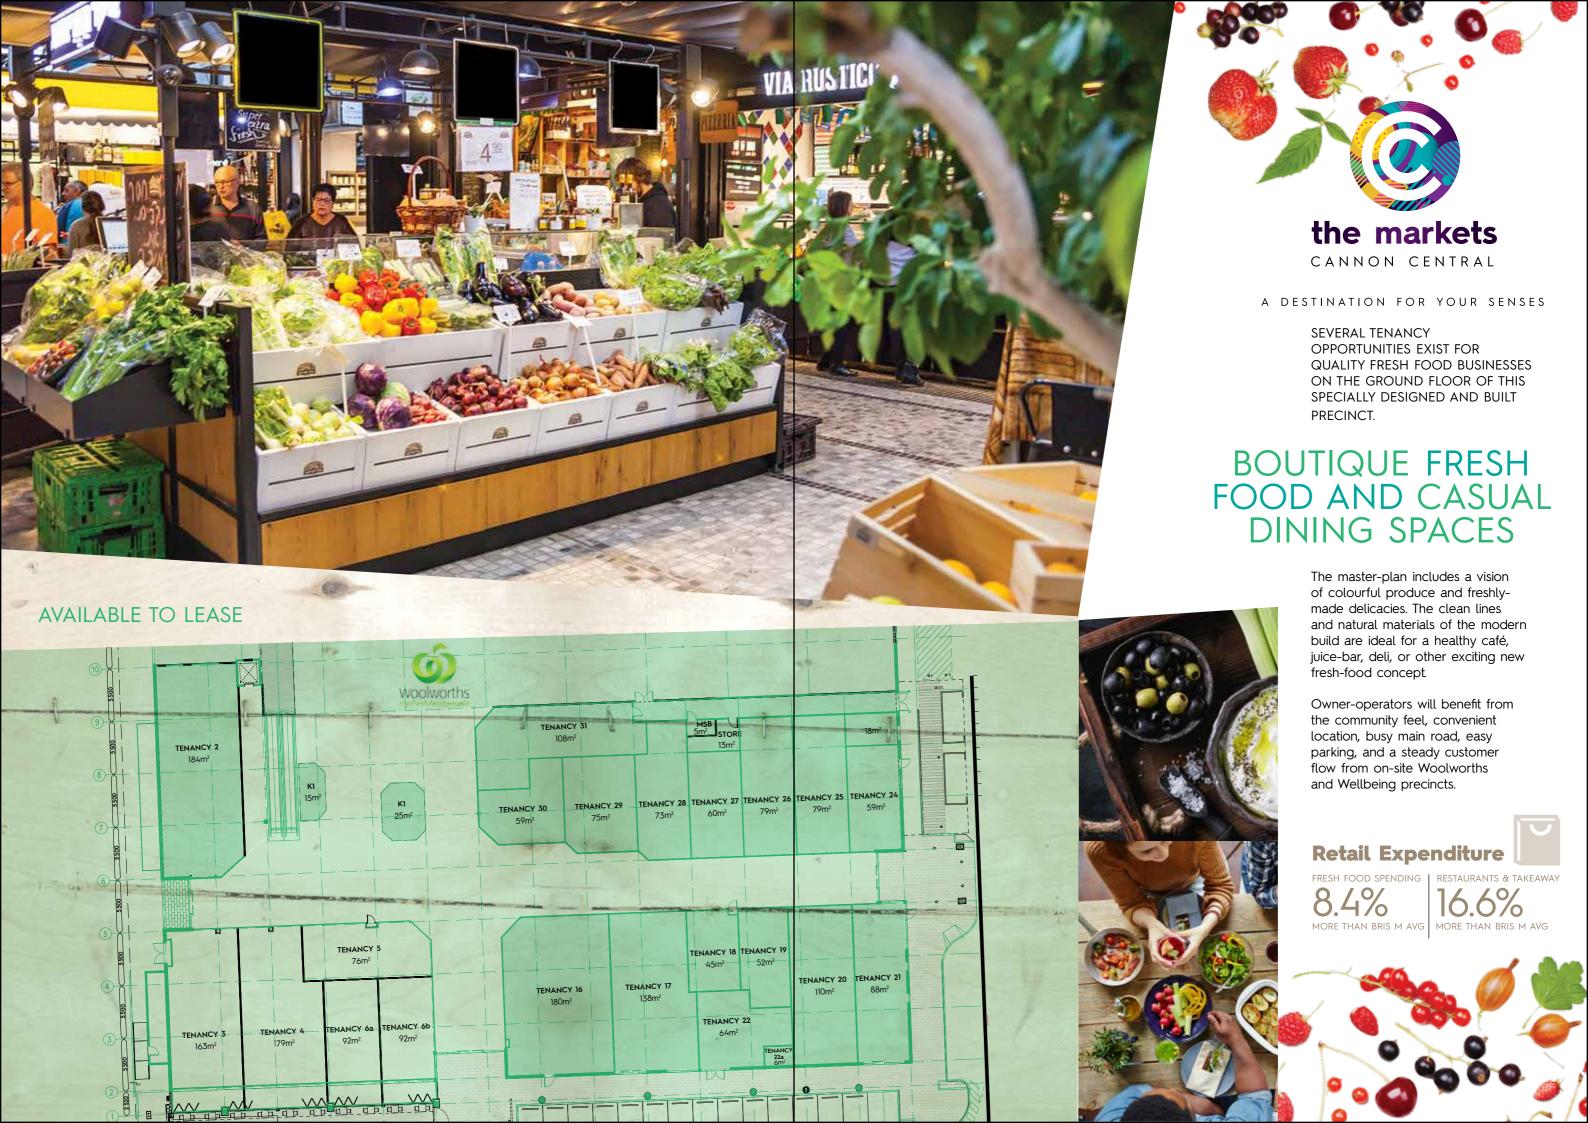

Exciting new leasing opportunities now available with boutique fresh food and casual dining spaces and new modern health and wellbeing suites

# A PLACE FOR EVERYTHING

This busy location makes Cannon Central your true one-stop market destination for food lovers, families and the health conscious. Cannon Central's fresh food market will house a mix of fresh food, quality fruit and vegetables, international deli goods, premium meat, local gourmet items and artisan breads and pastries.

With a variety of retail options also on the doorstep, this new precinct provides an unbeatable opportunity to set the standard for this regentrifying suburb.

Within striking distance of the new medical and fresh food spaces: